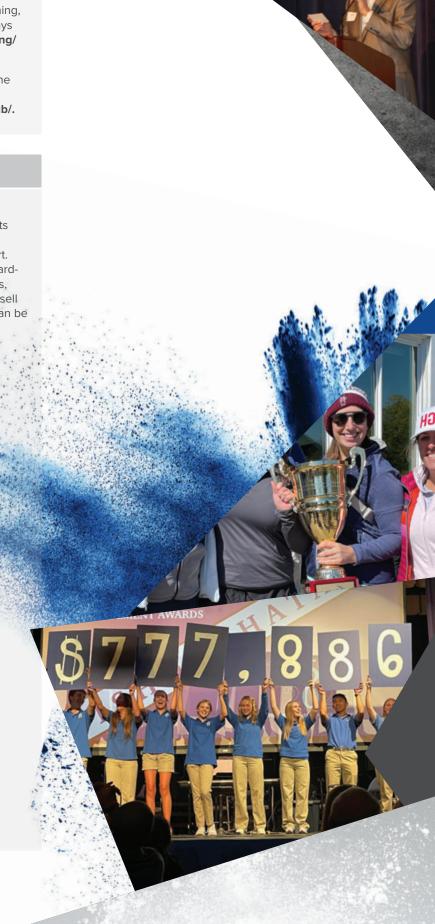

**ANNUAL FUND DINNER** 

**DOLLARS RAISED: \$777,886** 

ATTENDANCE: 541

**GOLF OUTING** 

**DOLLARS RAISED: \$59,370** 

ATTENDANCE: 144

**CHATARD-A-BRATION** 

DOLLARS RAISED: \$323,302

ATTENDANCE: 481

WALK-A-THON

**DOLLARS RAISED: \$28,816** 

DAY OF GIVING

**DOLLARS RAISED: 50,026** 