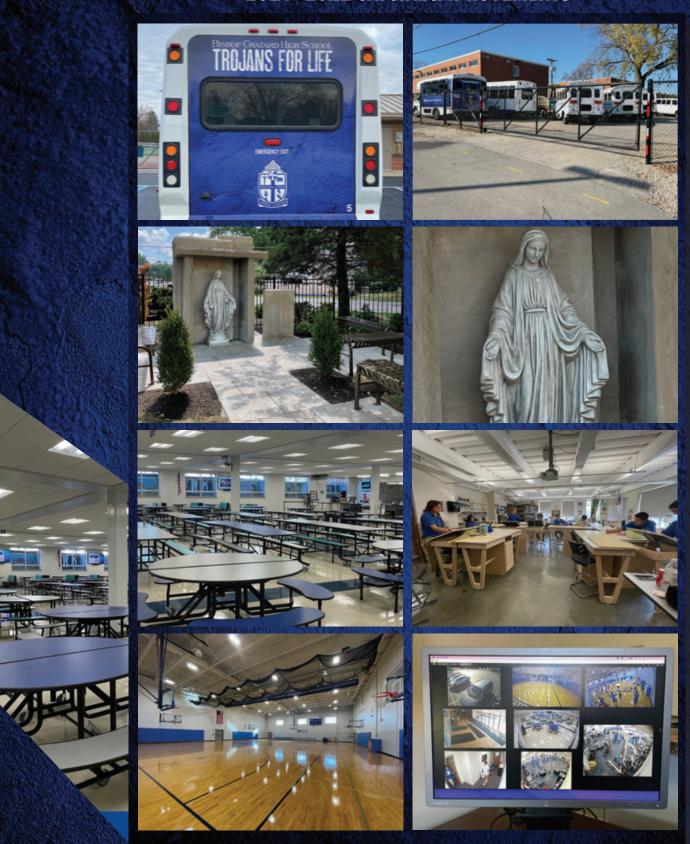

#### **PROJECTS COMPLETED IN 2021-2022**

- We purchased two new student transportation buses which are used for extracurricular activities.
- We installed new lighting and sound system in the auxiliary gym.
- The school security system was expanded and upgraded, including the addition of several new cameras.
- We added a grotto dedicated to Our Lady Queen of Peace, located in front of the St. Benedict Center.
- The cafeteria was refreshed including all new integrated tables and booths.
- We completed the installation of all new windows and the wrestling room project in the St. Benedict Center.
- $\bullet$  We were able to outfit four classrooms with new student furniture.

# PROJECTS STARTED IN THE 2021-2022 FISCAL YEAR THAT WERE EITHER COMPLETED OR ARE NEAR COMPLETION

- The main gym has new bleachers, a large display panel and new team accomplishment and state championship banners.
- We have added office spaces to accommodate athletic and finance departments' needs.
- We are close to completing a pavilion that is located between the main school building and the softball field.
- We relocated and updated the Spirit Shop.