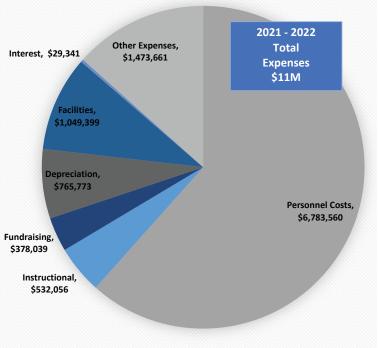

expansions, totaling \$12 million.

| LIABILITIES               |              |
|---------------------------|--------------|
| Accounts Payable          | 363,557      |
| Accrued Salaries          | 235,233      |
| Deferred Revenue          | 226,157      |
| Notes Payable             | - *          |
| Other Current Liabilities | 129,314      |
|                           | \$954,261 ** |
|                           |              |
|                           |              |

<sup>\*\*</sup> To complete the balance sheet, Net Assets equal \$9,099,647. Of those, \$883,333 were restricted by program, the remaining amount is either endowed or unrestricted.

# 2021-2022 INCOME/EXPENSE ACTIVITY NET SURPLUS = \$316K



\* \$534k was EANS Grant used in FY22 with additional \$519k for FY23





# 2021 - 2022 CAPITAL IMPROVEMENTS





## **ENDOWMENTS FY22**

On average, Bishop Chatard receives and budgets for a 5% distribution from its endowments. All gains in excess of the 5% are reinvested year over year.

Unfortunately, for 2021-2022, the endowments experienced a loss of approximately 13% based on market changes. Many investment portfolios averaged losses of 20-25% during this same time period.

In 2021-2022, Bishop Chatard realized distributions of \$30,570 from the Educator Compensation Endowment. These are a portion of the funding that pay for teachers' merit-based raises within our Catholic Educators Assessment Program (CEAP)

The Tuition Assistance Endowments distributed \$44,699 which is part of the over \$850,000 given out in financial aid for the 2021-2022 school ye