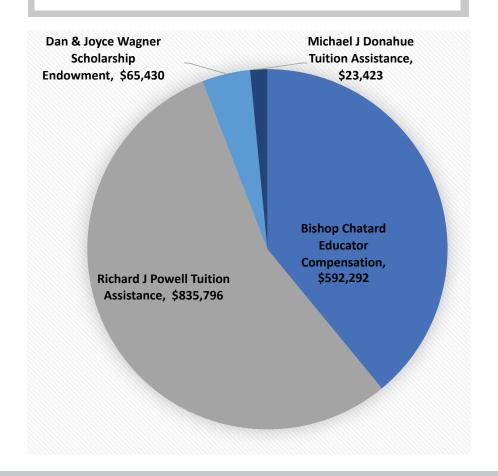

## **ENDOWMENTS FY22**

On average, Bishop Chatard receives and budgets for a 5% distribution from its endowments. All gains in excess of the 5% are reinvested year over year.

Unfortunately, for 2021-2022, the endowments experienced a loss of approximately 13% based on market changes. Many investment portfolios averaged losses of 20-25% during this same time period.

In 2021-2022, Bishop Chatard realized distributions of \$30,570 from the Educator Compensation Endowment. These are a portion of the funding that pay for teachers' merit-based raises within our Catholic Educators Assessment Program (CEAP)

The Tuition Assistance Endowments distributed \$44,699 which is part of the over \$850,000 given out in financial aid for the 2021-2022 school year.

| NAME                                    | BEGINNING BALANCE | DISTRIBUTIONS | FEES        | GAINS (LOSSES) | END BALANCE  |
|-----------------------------------------|-------------------|---------------|-------------|----------------|--------------|
| BISHOP CHATARD EDUCATOR COMPENSATION    | 715,459.70        | (30,569.84)   | (7,076.25)  | (85,521.69)    | \$592,292    |
| RICHARD J POWELL TUITION ASSISTANCE     | 1,009,892.64      | (43,453.96)   | (9,958.92)  | (120,683.63)   | \$835,796    |
| DAN & JOYCE WAGNER SCHOLARSHIP ENDOWMEN | NT                |               |             |                | \$65,430     |
| MICHAEL J DONAHUE TUITION ASSISTANCE    | 28,330.96         | (1,245.05)    | (280.35)    | (3,382.27)     | \$23,423     |
|                                         | 1,753,683.30      | (75,268.85)   | (17,315.52) | (209,587.59)   | 1,516,941.68 |
|                                         |                   | -4.29%        | -0.99%      | -11.95%        | 86.5%        |
|                                         |                   |               |             |                |              |