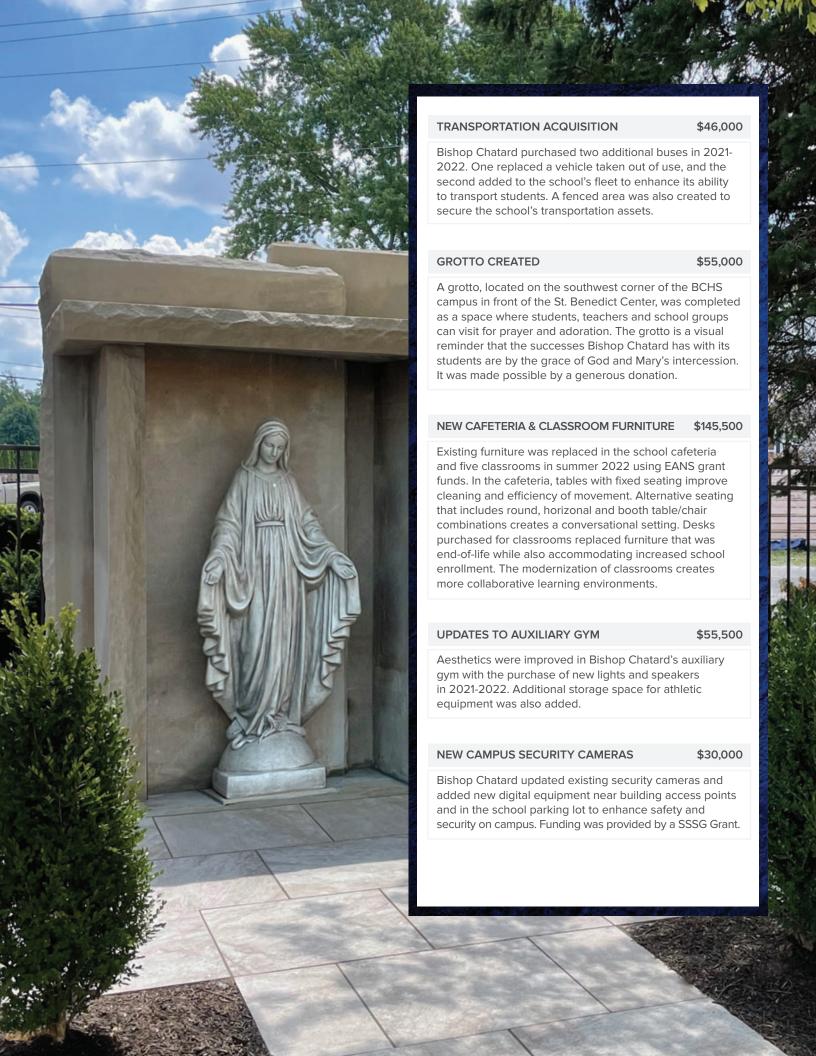

# 2021 - 2022 CAPITAL IMPROVEMENTS

#### **PROJECTS COMPLETED IN 2021-2022**

- We purchased two new student transportation buses which are used for extracurricular activities.
- We installed new lighting and sound system in the auxiliary gym.
- The school security system was expanded and upgraded, including the addition of several new cameras.
- We added a grotto dedicated to Our Lady Queen of Peace, located in front of the St. Benedict Center.
- The cafeteria was refreshed including all new integrated tables and booths.
- We completed the installation of all new windows and the wrestling room project in the St. Benedict Center.
- $\bullet$  We were able to outfit four classrooms with new student furniture.

# PROJECTS STARTED IN THE 2021-2022 FISCAL YEAR THAT WERE EITHER COMPLETED OR ARE NEAR COMPLETION

- The main gym has new bleachers, a large display panel and new team accomplishment and state championship banners.
- We have added office spaces to accommodate athletic and finance departments' needs.
- We are close to completing a pavilion that is located between the main school building and the softball field.
- We relocated and updated the Spirit Shop.