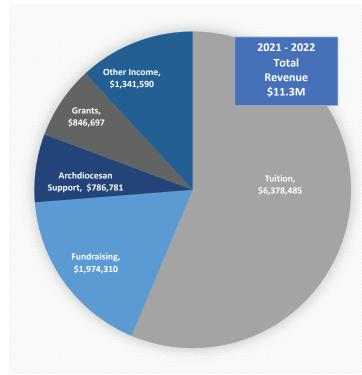

Finally, in the 2021-2022 fiscal year, we were able to raise \$1.9 million dollars through all of our annual fund efforts. These funds are primarily used for tuition assistance and teacher compensation. This accomplishment is especially important to the 55% of our students who depend on our financial assistance and in support of our outstanding faculty.