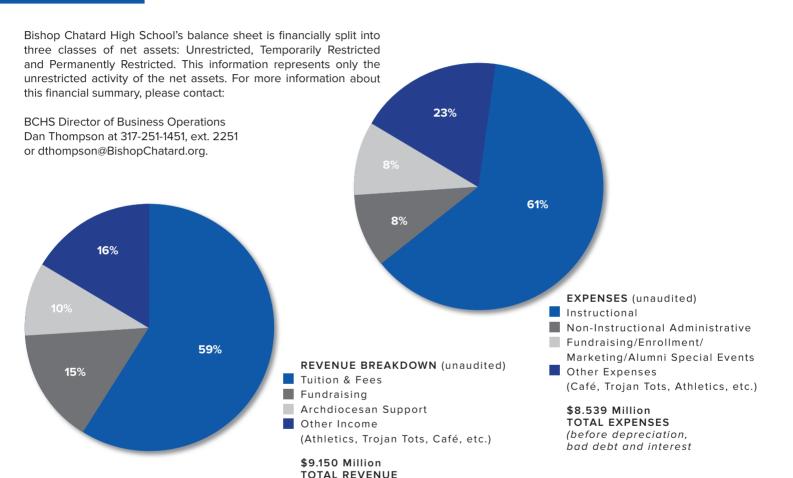

Bobby Schaffner '03
Cathy Siler
Liz Sowenski

Bishop Chatard appreciates the service of those who serve on the Board of Regents and thanks those who completed their terms in 2017.

John Elcesser Jay Haslett '91













## **CONGRATULATIONS**

The Achievement Award is the highest honor given by Bishop Chatard High School, recognizing individuals who selflessly serve and support the Archdiocese of Indianapolis North Deanery high school and its students. This annual award celebrates the generosity, kindness and support that surrounds and blesses Bishop Chatard High School.

Individuals who epitomize the Catholic mission and values of Bishop Chatard are nominated by the community and recognized at the high school's Annual Fund Dinner. We congratulate our 2016 Achievement Award honorees.



### 2016-2017 CAPITAL IMPROVEMENTS

## \$9,000 – Naviance College & Career Readiness

(Naviance is a comprehensive K-12 college and career readiness solution that helps districts and schools align student strengths and interests to postsecondary goals, improving student outcomes and connecting learning to life.)

\$27,500 – Parking Lot Reseal & Patch (\$18,750 after Archdiocesan grant)

North Deanery Marketing Initiative (Fully funded by donations)

\$8,500 – Wireless Access Points (Cost for labor only; hardware was donated)

## **LOOKING AHEAD: 2017-2018 INITIATIVE**

\$40,000 - Varsity Locker Room Roof Repair

## **WAYS TO GIVE**

Your gifts to Bishop Chatard play a vital role in the continuation of the North Deanery high school's mission. To read more about the different ways you can