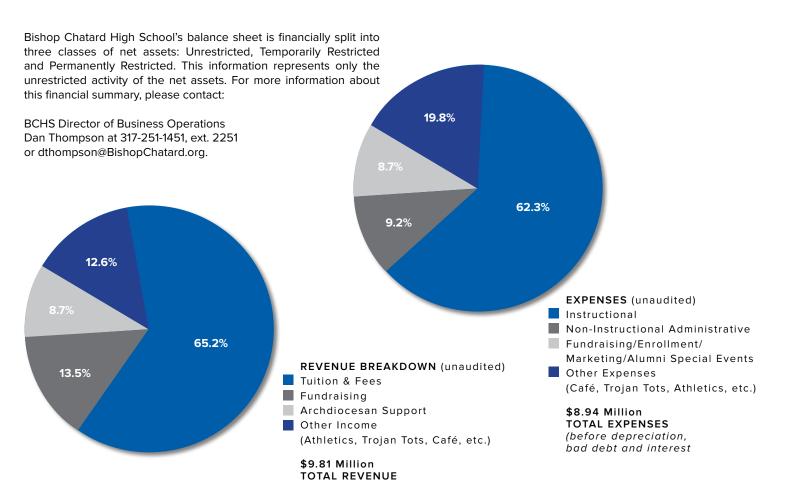

, MICHAEL O'BRIEN & JOEL O'BRIEN

STEVE & THERESE HARTLEY

Parent/Volunteer Award



MARY MARSH'84



JAMIE MARX



WILL KUHN '10

Alumni Award

Faculty & Staff Award

President's Tribute

Community Award

## **CONGRATULATIONS**

The Achievement Award is the highest honor given by Bishop Chatard High School, recognizing individuals who selflessly serve and support the Archdiocese of Indianapolis North Deanery high school and its students. This annual award celebrates the generosity, kindness and support that surrounds and blesses Bishop Chatard High School.

Individuals who epitomize the Catholic mission and values of Bishop Chatard are nominated by the community and recognized at the high school's Annual Fund Dinner. We congratulate our 2017 Achievement Award honorees.

#### **FUNDING**



#### **FUNDING**

#### **WAYS TO GIVE**

Your gifts to Bishop Chatard play a vital role in the continuation of the North Deanery high school's mission. To read more about the different ways you can provide support, please visit www.BishopChatard.org/giving/ways-to-give/.

To volunteer with the Bishop Chatard parent organization, the Trinity Club, please visit **www.BishopChatard.org/parents/TrinityClubIntro.** 

#### **EVENTS AT BISHOP CHATARD**

The Bishop Chatard Office of Institutional Advancement hosts a number of activities and initiatives throughout the year to drive enrollment, engage alumni and garner financial support. Among these are the Annual Fund Drive, Open House, Chatard-A-Bration, Christmas on Crittenden and more. In recent years, many of these events, including our Golf