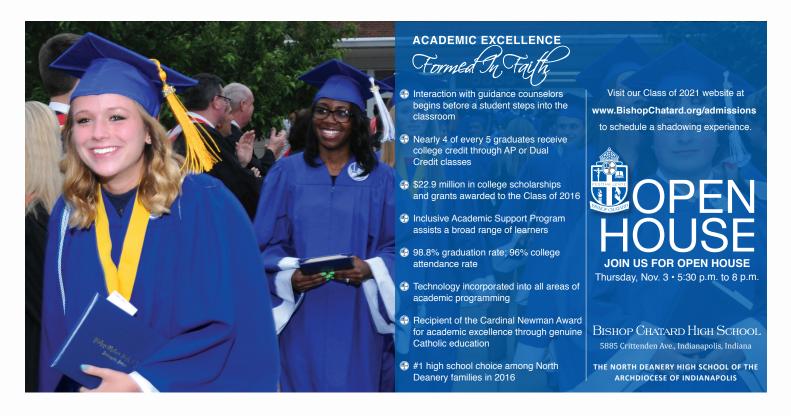

# A SCHOOL OF EXCELLENCE

Bishop Chatard was honored as a 2014 School of Excellence by the Catholic Education Honor Roll, part of the Cardinal Newman Society. This is a two-year distinction. Only 71 Catholic high schools in the nation received this honor. Schools are awarded the designation based on the integration of Catholic identity throughout all aspects of their programs and excellence in academics.

# 2015 'A' LETTER GRADE

In January, the Indiana Department of Education awarded an 'A' letter grade to our school for the 2014-2015 school year. Indiana's A-F model holds schools and corporations to a higher standard and provides a more accurate picture of their performance by incorporating student academic growth and graduation rates, as well as college and career readiness, as measures of success. Letter grades for the 2015-2016 school year will be announced in early 2017.

# FOUR STAR SCHOOL

Bishop Chatard High School was named a Four Star School of Indiana for the 2014-2015 school year. Four Star School awards for the 2015-2016 school are expected in early 2017. In order to achieve this designation, a school must be in the top 25th percentile of schools in two ISTEPbased categories. Additionally, a qualifying school must have earned an 'A' in the state's accountability system and be accredited by the Indiana Department of Education.