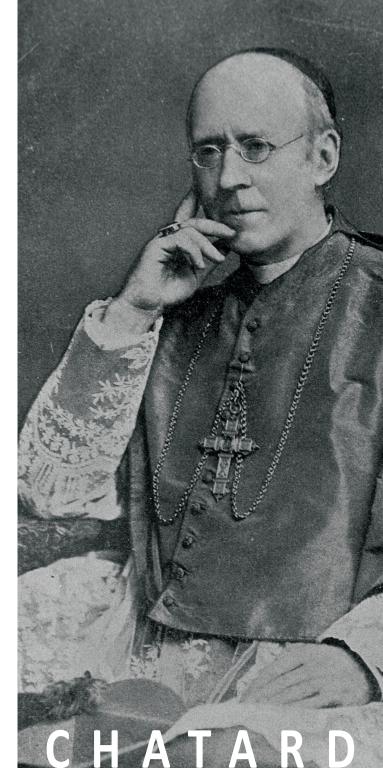

### FRANCIS SILAS MAREAN CHATARD

Silas Marean Chatard was born in Baltimore, Maryland, on December 13, 1834, the same year that Rome created the Diocese of Vincennes. Silas was one of eight children of Ferdinand Chatard and Eilza Marean. His great-grandfather had originally emigrated from France to practice medicine in what is now Haiti. He settled in the United States after the French were forced to leave Haiti in the Haitian independence movement. Silas, as well as his father, grandfather and great-grandfather were all physicians, as were one of his brothers and a number of his nephews and grandnephews.

Silas completed his elementary school education in a school run by the Daughters of Charity, and he graduated from St. Mary's College in Emmitsburg, Maryland, in 1853. He completed his medical studies and began practicing medicine in a Baltimore hospital which cared for the poor. Against his father's wishes, Silas entered the priesthood in 1856 and was sent to the North American College Seminary in Rome for his studies. He was ordained a priest on June 14, 1862. In 1863, Francis Chatard received a doctorate in Theology. In 1868, Chatard became rector of the college, a position he filled for ten years. Because of his education and conservative views, Chatard quickly became an influential member of the Vatican hierarchy and was a close advisor to Pope Pius IX on American Church affairs.

In 1878, Chatard became the fifth bishop of the Diocese of Vincennes. He realized that Indianapolis would be the future administrative center of the state and requested permission from the pope to establish his residence at the corner of 14th and Meridian streets. In 1898, Rome officially changed the diocese from Vincennes to Indianapolis. In the last years of life, Bishop Chatard turned over his position to Auxiliary Bishop Chartrand but continued to offer daily Mass until his death on September 7, 1918.