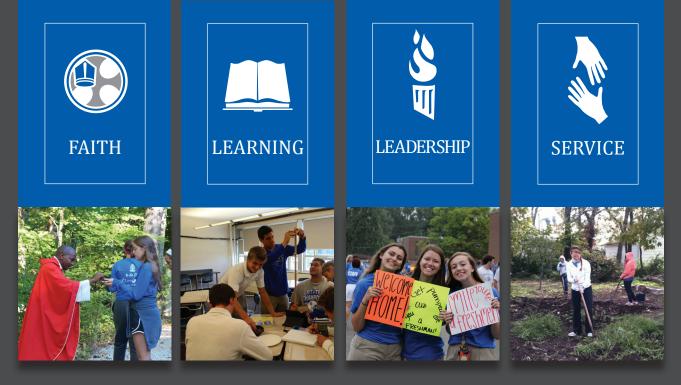

Bishop Chatard High School prepares students for a life-long commitment to faith, learning, leadership, and service.

To learn more about the mission of Bishop Chatard, please visit: www.bishopchatard.org/about

From the deepening formation in our faith, academic accolades and extracurricular successes to our advancement and financial accomplishments, Bishop Chatard's light shined brightly this past year. And that light is a reflection of an entire community living out our mission, "to prepare our students for a lifelong commitment to faith, learning, leadership and service ... based on the Gospel of Jesus Christ and the teachings of the Catholic Church."