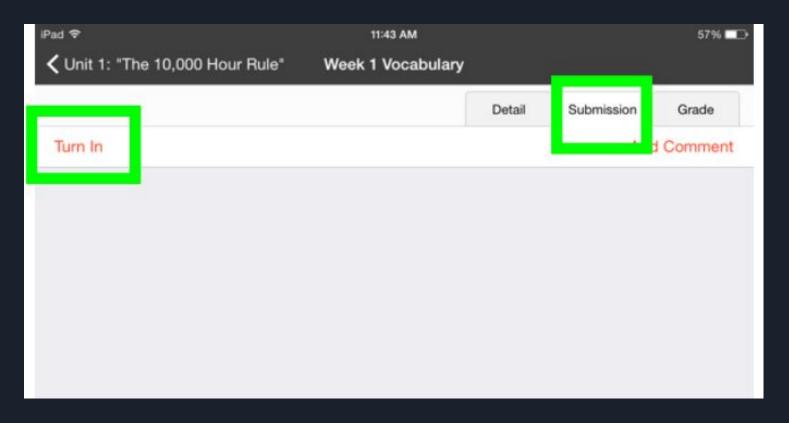

### Step 3: Click the "Submission" tab

Step 4: Click "Turn in" and a text box will

appear iPad ♥ 11:43 AM 57% ✓ Unit 1: "The 10,000 Hour Rule" Week 1 Vocabulary Detail Submission Grade Add Comment iPad ♥ 11:43 AM ✓ Unit 1: "The 10,000 Hour Rule" Week 1 Vocabulary Submit Cancel Turn In Enter submission