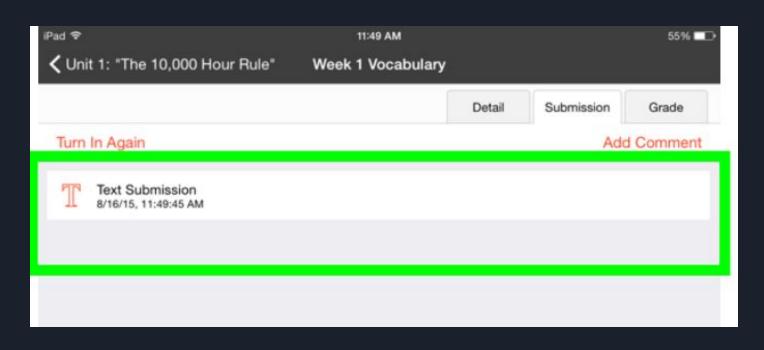

#### Step 6: When you are finished, click "Submit"

Step 7: When you have successfully turned in your work, you will see an icon that says "Text Submission" with a timestamp

Step 8: Once your teacher has assessed your work, you can view feedback in the "Grade" tab of the assignment