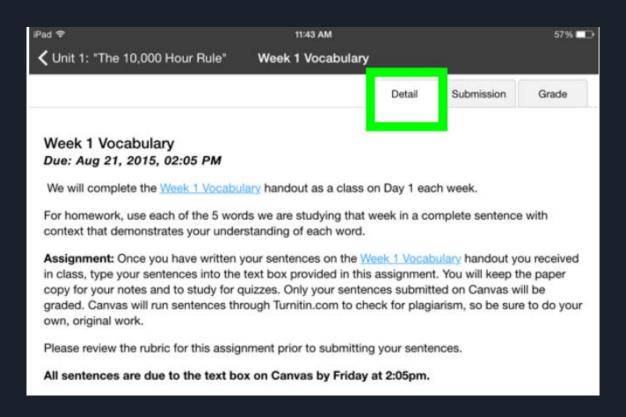

How to submit a text box assignment to Canvas

### Step 1: Find the assignment on Canvas



# Step 2: Read assignment instructions in the "Detail" tab



### Step 3: Click the "Submission" tab



Step 4: Click "Turn in" and a text box will

appear iPad ♥ 11:43 AM 57% ✓ Unit 1: "The 10,000 Hour Rule" Week 1 Vocabulary Detail Submission Grade Add Comment iPad ♥ 11:43 AM ✓ Unit 1: "The 10,000 Hour Rule" Week 1 Vocabulary Submit Cancel Turn In Enter submission

## Step 5: Type your response/assignment



#### Step 6: When you are finished, click "Submit"



Step 7: When you have successfully turned in your work, you will see an icon that says "Text Submission" with a timestamp



Step 8: Once your teacher has assessed your work, you can view feedback in the "Grade" tab of the assignment