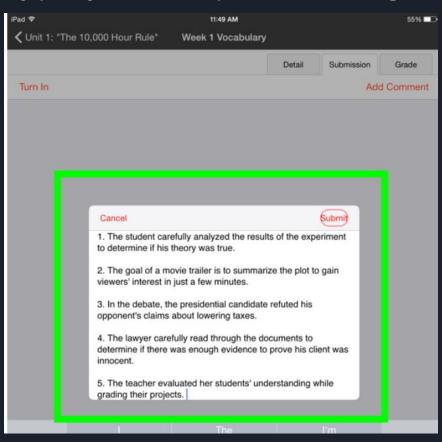

## Step 5: Type your response/assignment

#### Step 6: When you are finished, click "Submit"

Step 7: When you have successfully turned in your work, you will see an icon that says "Text Submission" with a timestamp

Step 8: Once your teacher has assessed your work, you can view feedback in the "Grade" tab of the assignment