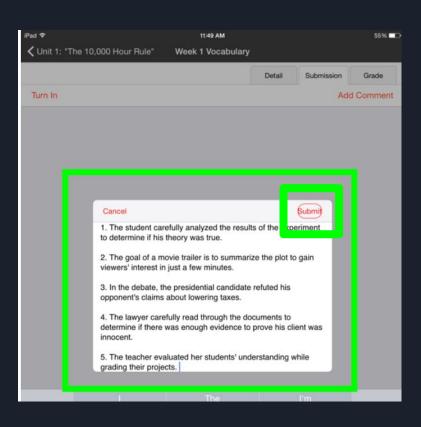

## Step 5: Type your response/assignment

#### Step 6: When you are finished, click "Submit"

Step 7: When you have successfully turned in your work, you will see an icon that says "Text Submission" with a timestamp

Step 8: Once your teacher has assessed your work, you can view feedback in the "Grade" tab of the assignment