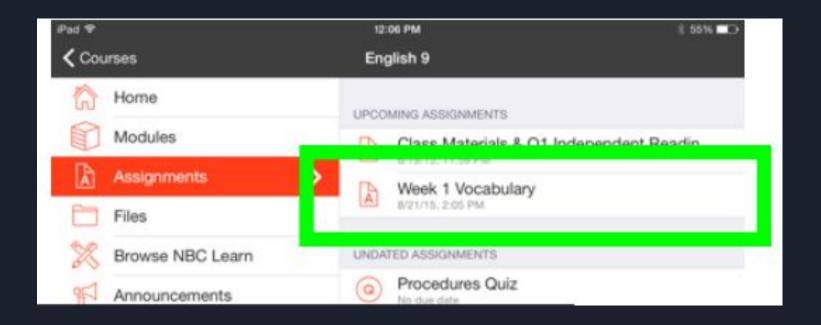

How to submit a text box assignment to Canvas

### Step 1: Find the assignment on Canvas



# Step 2: Read assignment instructions in the "Detail" tab



### Step 3: Click the "Submission" tab



Step 4: Click "Turn in" and a text box will

appear iPad ♥ 11:43 AM 57% ✓ Unit 1: "The 10,000 Hour Rule" Week 1 Vocabulary Detail Submission Grade Add Comment iPad ♥ 11:43 AM ✓ Unit 1: "The 10,000 Hour Rule" Week 1 Vocabulary Submit Cancel Turn In Enter submission

## Step 5: Type your response/assignment



#### Step 6: When you are finished, click "Submit"



Step 7: When you have successfully turned in your work, you will see an icon that says "Text Submission" with a timestamp



Step 8: Once your teacher has assessed your work, you can view feedback in the "Grade" tab of the assignment