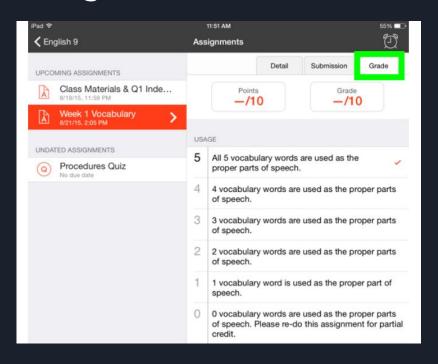

#### Step 6: When you are finished, click "Submit"

Step 7: When you have successfully turned in your work, you will see an icon that says "Text Submission" with a timestamp

Step 8: Once your teacher has assessed your work, you can view feedback in the "Grade" tab of the assignment