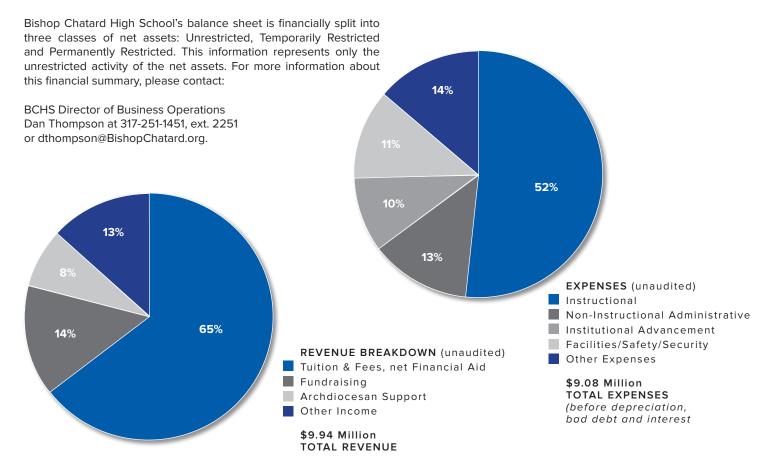

#### 2018-2019 CAPITAL IMPROVEMENTS

\$120,000 - ENHANCED SAFETY & SECURITY EXPENDITURES The Bishop Chatard Office of Institutional Advancement hosts a number of activities and initiatives throughout the year to drive enrollment, Expenditures included upgrades to the entry access system, alarm engage alumni and garner financial support. Among these are the system, fire systems and additional cameras. Bishop Chatard received matching grants for part of these expenditures from the Archdiocese Annual Fund Drive, Open House, Chatard-A-Bration, Christmas on Crittenden and more. In recent years, many of these events, including of Indianapolis and Homeland Security in the amount of \$40,000. our Golf Outing, have been sell outs! Information on current events \$42,000 - CLASSROOM ENHANCEMENTS and how to participate can be found at www.BishopChatard.org.

Sandblasted, changed flooring and installed drop ceilings in four classrooms that needed moisture and humidity enhancements.

#### \$35,000 - TECHNOLOGY

Three guarters of the teacher/staff computers were upgraded to new machines.