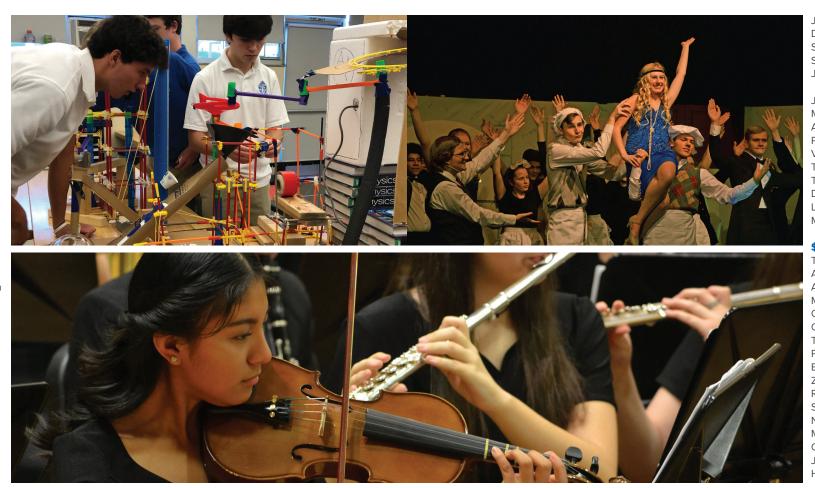

# ACCREDITATION

Bishop Chatard is accredited by AdvancEd, the national accrediting agency, and is committed to the education of the whole person. While emphasis is placed on academics, students deepen their faith through retreats, liturgical celebrations, and service projects. They strive to develop their talents and interests through a broad spectrum of extracurricular activities.