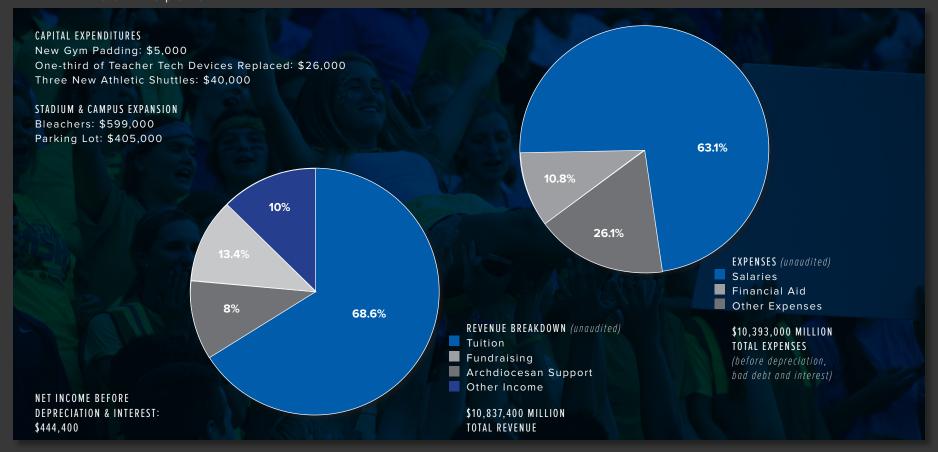

#### ANNUAL FUND DINNER Dollars raised: \$626.187

Attendance: 690

#### GOLF OUTING

Dollars raised: \$50,010 Attendance: 123

#### CHATARD-A-BRATION

Dollars raised: \$294,288 Attendance: 555

## TROJANS HELPING TROJAN RELIEF FUND Dollars Raised: \$44.654

Dollars Raised: \$44,654 Donors: 209