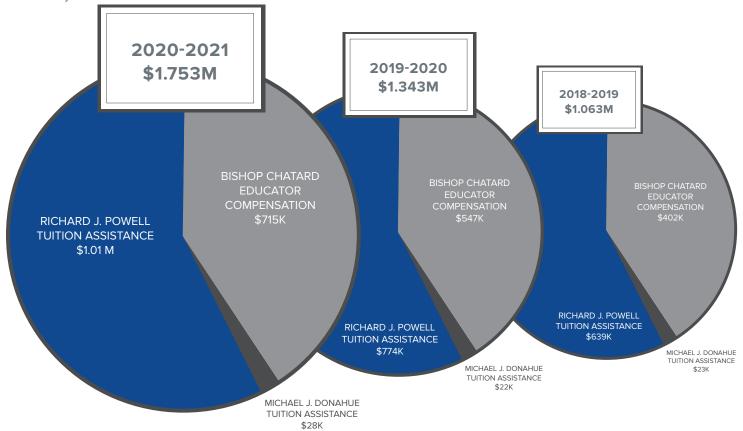

All these experiences were beacons of light for our students, their families and all of us adults who served them during this challenging time. Our mission compels us to never forget the importance of making this amazing student experience affordable for all who desire it and to attract and retain the quality faculty and staff who provide it. With this said, we were able to raise a record \$1.5 million through all our annual giving initiatives for tuition assistance and teacher compensation. This allowed us to distribute over \$1.1 million in need based financial aid to 48% of our students. The remaining funds were used to reward our high performing teachers more justly. Our ability to hire and retain quality educators continues to be enhanced.

### **ENDOWMENT GROWTH**

In 2020-2021, Bishop Chatard realized \$25,316 in distributions from the Educator Compensation Endowment. These distributions are a portion of the funding that pay for teachers' merit-based raises within our Catholic Educators Assessement Program (CEAP).

The \$38,405 distribution from the Tuition Assistance Endowments were used as part of the over \$1.5 million given out in Financial Aid for the 2020-2021 school year.

On average, Bishop Chatard receives and budgets for a 5% distribution from its Endowments. All gains in excess of the 5% are reinvested from year to year. For the 2020-2021 school year, the Endowment investments performance grew the funds by over 30%!