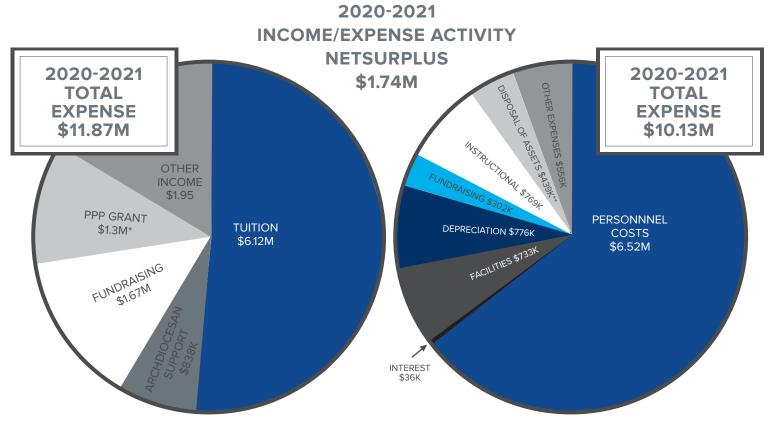

\*The Payroll Protection Program (PPP) Loan of \$1,302,600 was fully forgiven in 2020-2021. This money was used in 2019-2020 to help with payroll in response to COVID. It is an extraordinary income item.

\*\*Disposal of Assets was the depreciable life left on the houses torn down for the Stadium/Parking Lot campus expansion campaign. The campaign was completed in 2020-2021. It is an extraordinary expense item.